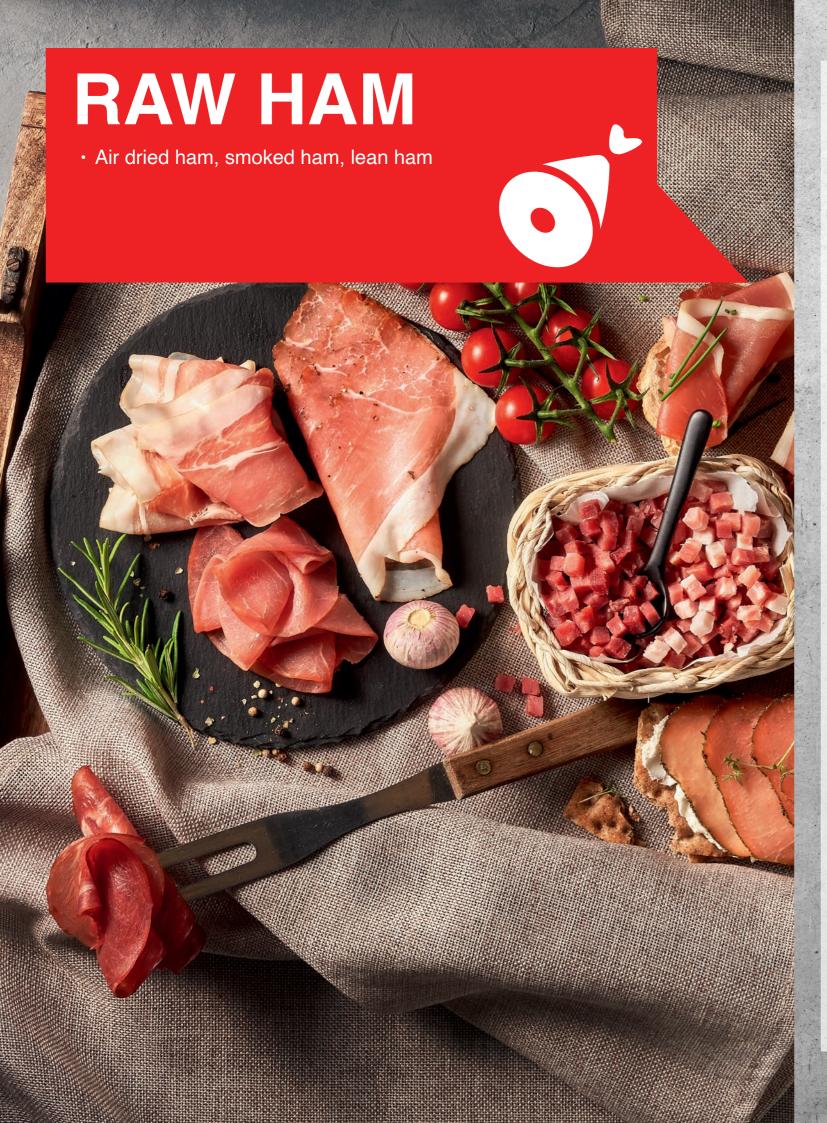

| Packaging  | Packaging Size  |
|------------|-----------------|
| Stack Pack | 120x130 mm      |
| Weight     | Dimensions      |
| 150-300g   | Diameter 90-100 |

| Different Types of Raw Ham |                |   |                       |  |
|----------------------------|----------------|---|-----------------------|--|
| Packaging                  | Packaging Size | 0 | Transfer.             |  |
| Medium size                | 240x200 mm     |   |                       |  |
| Weight                     |                |   | William,              |  |
| 100-400 g                  |                |   | Comment of the second |  |

| Packaging  | Packaging Size |  |
|------------|----------------|--|
| Small size | 175x231 mm     |  |
| Weight     |                |  |
| 80-200 g   |                |  |

| <b>Different Types of I</b> | aw Ham         |
|-----------------------------|----------------|
| Packaging                   | Packaging Size |
| Premium Pack                | 127x210 mm     |
| Weight                      |                |
| 80-150 g                    |                |
|                             |                |

| Different Types of | Raw Ham                    |
|--------------------|----------------------------|
| Packaging          | Packaging Size             |
| Folded Pack        | 110x240 mm<br>(250x240 mm) |
| Weight             |                            |
| 70-80 g            |                            |
|                    |                            |

| Raw Ham cubes |                |
|---------------|----------------|
| Packaging     | Packaging Size |
| Twin Pack     | 170x230 mm     |
| Weight        |                |
| 2x75-160 g    |                |
| 2x75-160 g    |                |