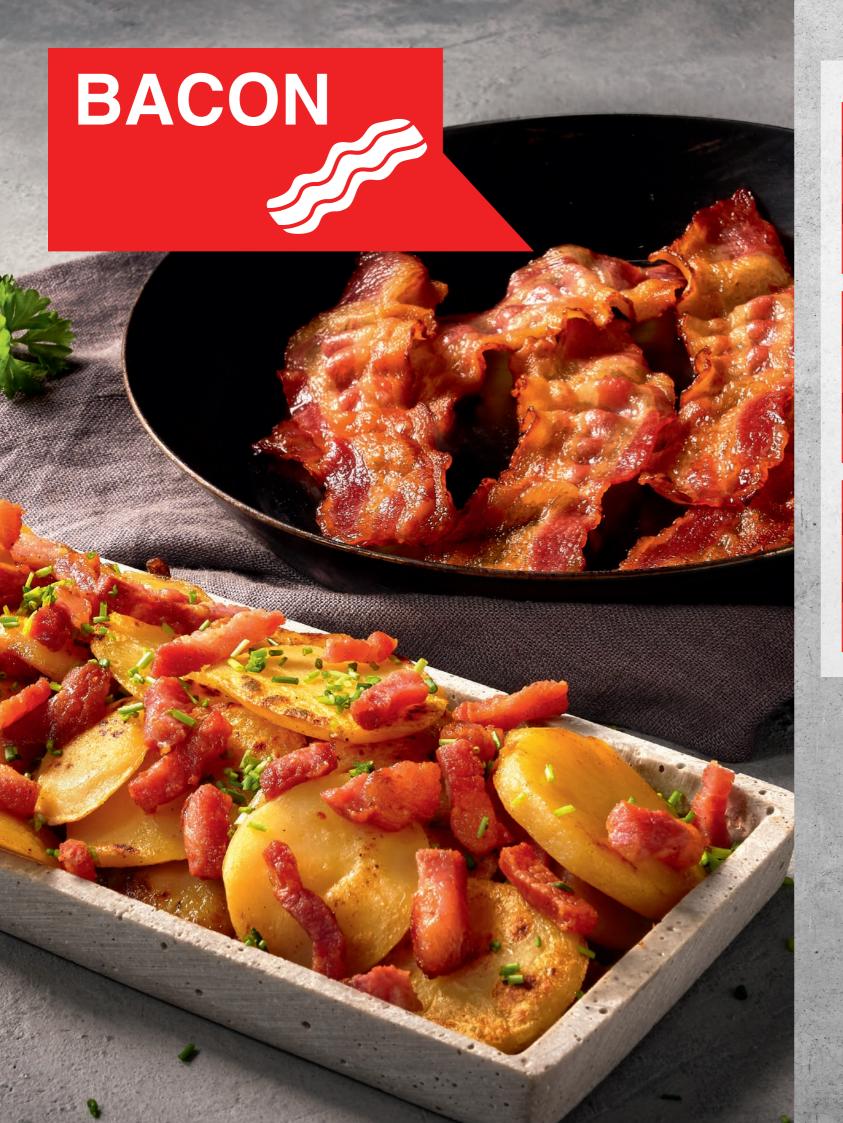

2x100-130 g

Bacon, Thin slices

Packaging

Packaging Size

Shingled

130x238 mm (Twin Pack available)

Weight

100-300 g

**Bacon, Thick slices** 

Packaging

Shingled

Packaging Size

Weight

2x100-150 g

260x238 mm

**Bacon Stripes / Bacon Cubes** 

Packaging

Twin Pack

Packaging Size

258x130 mm

(Single Pack available)

Weight

2x75-200 g