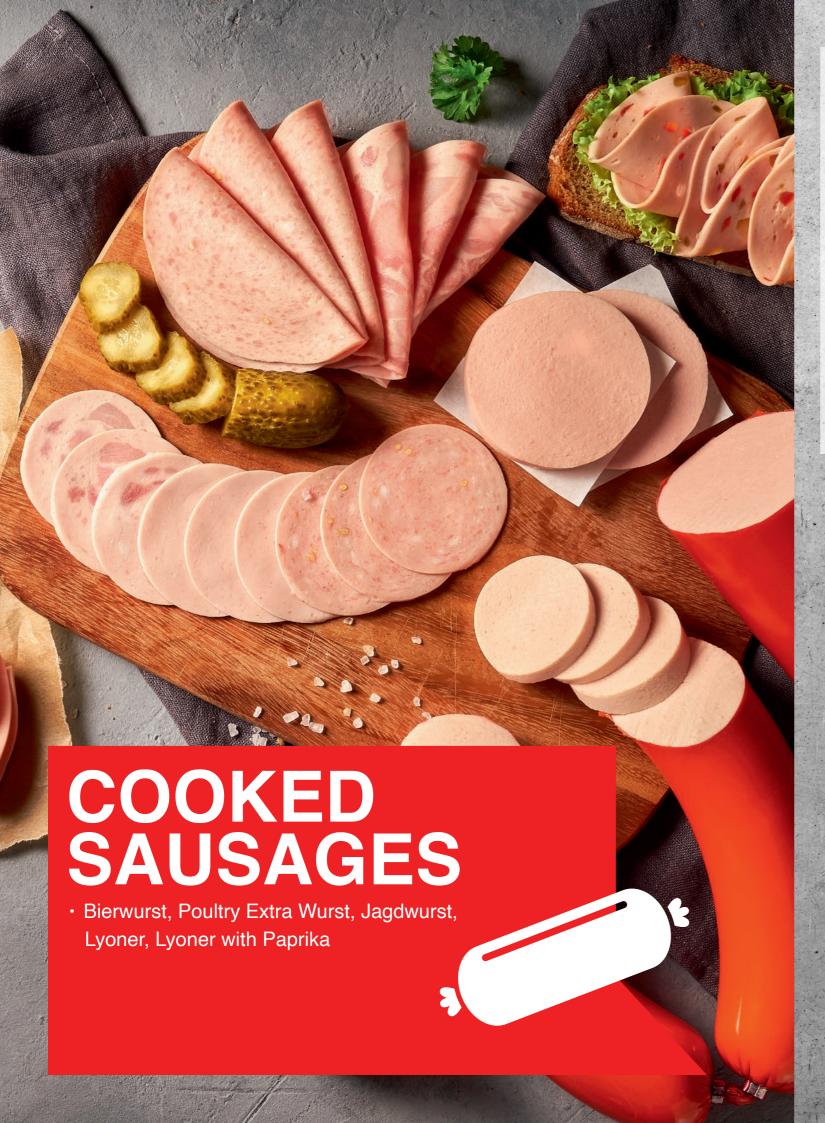

| Packaging | Packaging Size |  |
|-----------|----------------|--|
| Shingled  | 171x200 mm     |  |
| Weight    |                |  |
| 100-300 g |                |  |

| <b>Different Types of Co</b>                                                                                                                                                                                                                                                                                                                                                                                                                                                                                                                                                                                                                                                                                                                                                                                                                                                                                                                                                                                                                                                                                                                                                                                                                                                                                                                                                                                                                                                                                                                                                                                                                                                                                                                                                                                                                                                                                                                                                                                                                                                                                                   | oked Meat      |
|--------------------------------------------------------------------------------------------------------------------------------------------------------------------------------------------------------------------------------------------------------------------------------------------------------------------------------------------------------------------------------------------------------------------------------------------------------------------------------------------------------------------------------------------------------------------------------------------------------------------------------------------------------------------------------------------------------------------------------------------------------------------------------------------------------------------------------------------------------------------------------------------------------------------------------------------------------------------------------------------------------------------------------------------------------------------------------------------------------------------------------------------------------------------------------------------------------------------------------------------------------------------------------------------------------------------------------------------------------------------------------------------------------------------------------------------------------------------------------------------------------------------------------------------------------------------------------------------------------------------------------------------------------------------------------------------------------------------------------------------------------------------------------------------------------------------------------------------------------------------------------------------------------------------------------------------------------------------------------------------------------------------------------------------------------------------------------------------------------------------------------|----------------|
| Packaging Packag | Packaging Size |
| Shingled, stacked                                                                                                                                                                                                                                                                                                                                                                                                                                                                                                                                                                                                                                                                                                                                                                                                                                                                                                                                                                                                                                                                                                                                                                                                                                                                                                                                                                                                                                                                                                                                                                                                                                                                                                                                                                                                                                                                                                                                                                                                                                                                                                              | 127x200 mm     |
|                                                                                                                                                                                                                                                                                                                                                                                                                                                                                                                                                                                                                                                                                                                                                                                                                                                                                                                                                                                                                                                                                                                                                                                                                                                                                                                                                                                                                                                                                                                                                                                                                                                                                                                                                                                                                                                                                                                                                                                                                                                                                                                                |                |
| Weight                                                                                                                                                                                                                                                                                                                                                                                                                                                                                                                                                                                                                                                                                                                                                                                                                                                                                                                                                                                                                                                                                                                                                                                                                                                                                                                                                                                                                                                                                                                                                                                                                                                                                                                                                                                                                                                                                                                                                                                                                                                                                                                         |                |
| 80-150 g                                                                                                                                                                                                                                                                                                                                                                                                                                                                                                                                                                                                                                                                                                                                                                                                                                                                                                                                                                                                                                                                                                                                                                                                                                                                                                                                                                                                                                                                                                                                                                                                                                                                                                                                                                                                                                                                                                                                                                                                                                                                                                                       |                |

| Packaging Packag | Packaging Size |  |
|--------------------------------------------------------------------------------------------------------------------------------------------------------------------------------------------------------------------------------------------------------------------------------------------------------------------------------------------------------------------------------------------------------------------------------------------------------------------------------------------------------------------------------------------------------------------------------------------------------------------------------------------------------------------------------------------------------------------------------------------------------------------------------------------------------------------------------------------------------------------------------------------------------------------------------------------------------------------------------------------------------------------------------------------------------------------------------------------------------------------------------------------------------------------------------------------------------------------------------------------------------------------------------------------------------------------------------------------------------------------------------------------------------------------------------------------------------------------------------------------------------------------------------------------------------------------------------------------------------------------------------------------------------------------------------------------------------------------------------------------------------------------------------------------------------------------------------------------------------------------------------------------------------------------------------------------------------------------------------------------------------------------------------------------------------------------------------------------------------------------------------|----------------|--|
| Wafer thin                                                                                                                                                                                                                                                                                                                                                                                                                                                                                                                                                                                                                                                                                                                                                                                                                                                                                                                                                                                                                                                                                                                                                                                                                                                                                                                                                                                                                                                                                                                                                                                                                                                                                                                                                                                                                                                                                                                                                                                                                                                                                                                     | 127x180 mm     |  |
| Weight                                                                                                                                                                                                                                                                                                                                                                                                                                                                                                                                                                                                                                                                                                                                                                                                                                                                                                                                                                                                                                                                                                                                                                                                                                                                                                                                                                                                                                                                                                                                                                                                                                                                                                                                                                                                                                                                                                                                                                                                                                                                                                                         | *              |  |
| 100-400 g                                                                                                                                                                                                                                                                                                                                                                                                                                                                                                                                                                                                                                                                                                                                                                                                                                                                                                                                                                                                                                                                                                                                                                                                                                                                                                                                                                                                                                                                                                                                                                                                                                                                                                                                                                                                                                                                                                                                                                                                                                                                                                                      |                |  |

| ackaging  | Packaging Size |  |
|-----------|----------------|--|
| Shingled  | 170x200 mm     |  |
| eight     |                |  |
| 100-150 g |                |  |

| Packaging | Packaging Size | FARMER. |
|-----------|----------------|---------|
| Shingled  | 260x200 mm     |         |
| Weight    |                |         |
| 100-260 g |                |         |

| Different Types o          | f Cooked Meat               |  |
|----------------------------|-----------------------------|--|
| Packaging<br>Shingled      | Packaging Size<br>95x200 mm |  |
| <b>Weight</b><br>125-150 g | Dimensions Diameter 50-70   |  |

| Different Types of    | f Cooked Meat              |
|-----------------------|----------------------------|
| Packaging<br>Shingled | Packaging Size 117x245 mm  |
| Weight<br>80-500 g    | Dimensions Diameter 90-100 |

| Different Types of Cooked Meat |                |  |
|--------------------------------|----------------|--|
| Packaging                      | Packaging Size |  |
| Stack Pack                     | 169x200 mm     |  |
| Weight                         | Dimensions     |  |
| 100-500 g                      | Diameter 135   |  |