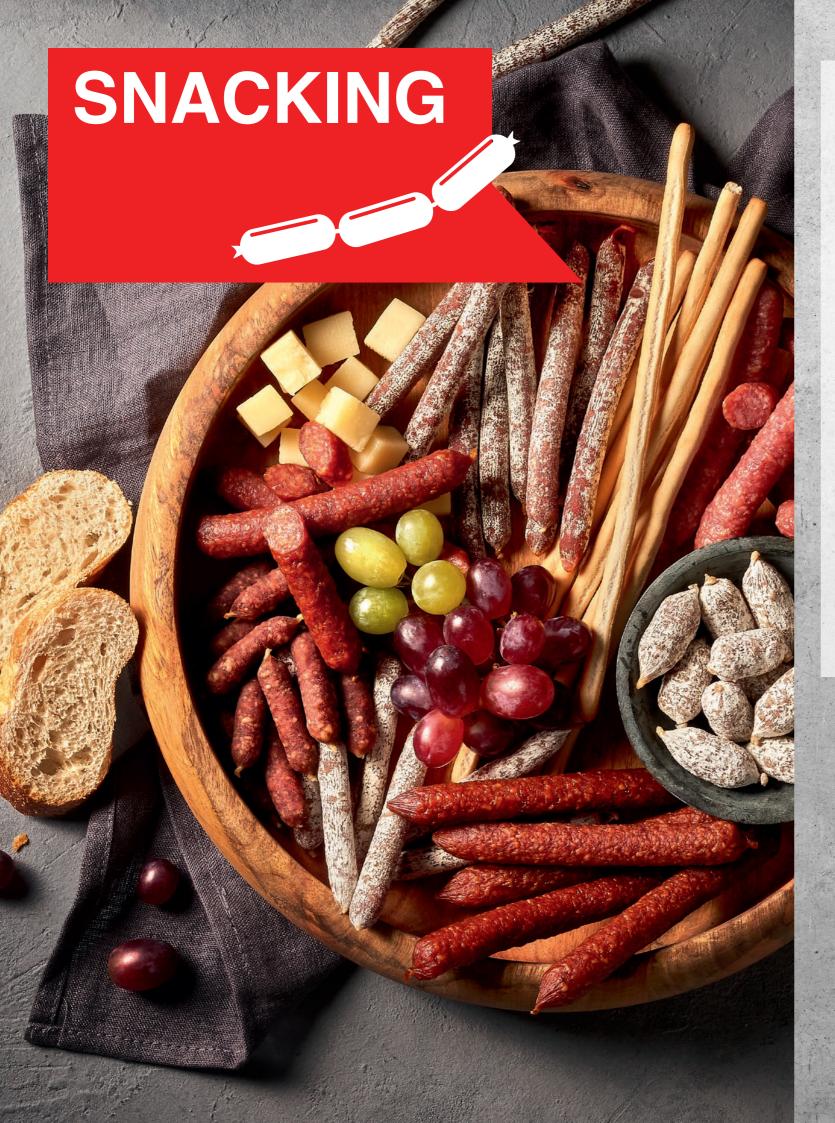

| Salami Balls |                |
|--------------|----------------|
| Packaging    | Packaging Size |
| Bag          | 112x210 mm     |
| Weight       |                |
| 80-120 g     |                |

| Salami Snacks |                                       |
|---------------|---------------------------------------|
| Packaging     | Packaging Size                        |
| Twin Pack     | 240x130 mm<br>(Single Pack available) |
| Weight        |                                       |