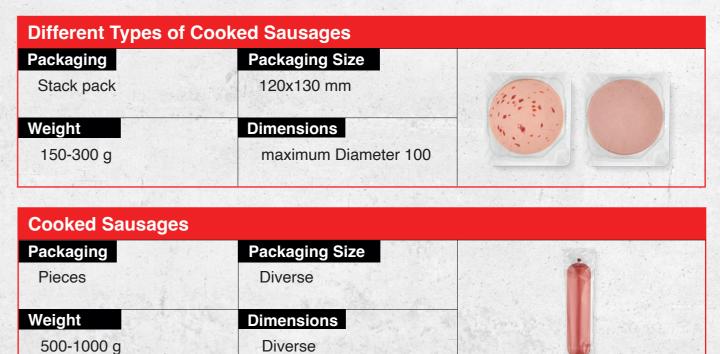

| Packaging | Packaging Size |  |
|-----------|----------------|--|
| Shingled  | 171x200 mm     |  |
| Weight    |                |  |
| 100-300 g |                |  |

| <b>Different Types of Co</b>                                                                                                                                                                                                                                                                                                                                                                                                                                                                                                                                                                                                                                                                                                                                                                                                                                                                                                                                                                                                                                                                                                                                                                                                                                                                                                                                                                                                                                                                                                                                                                                                                                                                                                                                                                                                                                                                                                                                                                                                                                                                                                   | oked Meat      |
|--------------------------------------------------------------------------------------------------------------------------------------------------------------------------------------------------------------------------------------------------------------------------------------------------------------------------------------------------------------------------------------------------------------------------------------------------------------------------------------------------------------------------------------------------------------------------------------------------------------------------------------------------------------------------------------------------------------------------------------------------------------------------------------------------------------------------------------------------------------------------------------------------------------------------------------------------------------------------------------------------------------------------------------------------------------------------------------------------------------------------------------------------------------------------------------------------------------------------------------------------------------------------------------------------------------------------------------------------------------------------------------------------------------------------------------------------------------------------------------------------------------------------------------------------------------------------------------------------------------------------------------------------------------------------------------------------------------------------------------------------------------------------------------------------------------------------------------------------------------------------------------------------------------------------------------------------------------------------------------------------------------------------------------------------------------------------------------------------------------------------------|----------------|
| Packaging Packag | Packaging Size |
| Shingled, stacked                                                                                                                                                                                                                                                                                                                                                                                                                                                                                                                                                                                                                                                                                                                                                                                                                                                                                                                                                                                                                                                                                                                                                                                                                                                                                                                                                                                                                                                                                                                                                                                                                                                                                                                                                                                                                                                                                                                                                                                                                                                                                                              | 127x200 mm     |
|                                                                                                                                                                                                                                                                                                                                                                                                                                                                                                                                                                                                                                                                                                                                                                                                                                                                                                                                                                                                                                                                                                                                                                                                                                                                                                                                                                                                                                                                                                                                                                                                                                                                                                                                                                                                                                                                                                                                                                                                                                                                                                                                |                |
| Weight                                                                                                                                                                                                                                                                                                                                                                                                                                                                                                                                                                                                                                                                                                                                                                                                                                                                                                                                                                                                                                                                                                                                                                                                                                                                                                                                                                                                                                                                                                                                                                                                                                                                                                                                                                                                                                                                                                                                                                                                                                                                                                                         |                |
| 80-150 g                                                                                                                                                                                                                                                                                                                                                                                                                                                                                                                                                                                                                                                                                                                                                                                                                                                                                                                                                                                                                                                                                                                                                                                                                                                                                                                                                                                                                                                                                                                                                                                                                                                                                                                                                                                                                                                                                                                                                                                                                                                                                                                       |                |

| Packaging Packag | Packaging Size |  |
|--------------------------------------------------------------------------------------------------------------------------------------------------------------------------------------------------------------------------------------------------------------------------------------------------------------------------------------------------------------------------------------------------------------------------------------------------------------------------------------------------------------------------------------------------------------------------------------------------------------------------------------------------------------------------------------------------------------------------------------------------------------------------------------------------------------------------------------------------------------------------------------------------------------------------------------------------------------------------------------------------------------------------------------------------------------------------------------------------------------------------------------------------------------------------------------------------------------------------------------------------------------------------------------------------------------------------------------------------------------------------------------------------------------------------------------------------------------------------------------------------------------------------------------------------------------------------------------------------------------------------------------------------------------------------------------------------------------------------------------------------------------------------------------------------------------------------------------------------------------------------------------------------------------------------------------------------------------------------------------------------------------------------------------------------------------------------------------------------------------------------------|----------------|--|
| Wafer thin                                                                                                                                                                                                                                                                                                                                                                                                                                                                                                                                                                                                                                                                                                                                                                                                                                                                                                                                                                                                                                                                                                                                                                                                                                                                                                                                                                                                                                                                                                                                                                                                                                                                                                                                                                                                                                                                                                                                                                                                                                                                                                                     | 127x180 mm     |  |
| Weight                                                                                                                                                                                                                                                                                                                                                                                                                                                                                                                                                                                                                                                                                                                                                                                                                                                                                                                                                                                                                                                                                                                                                                                                                                                                                                                                                                                                                                                                                                                                                                                                                                                                                                                                                                                                                                                                                                                                                                                                                                                                                                                         | *              |  |
| 100-400 g                                                                                                                                                                                                                                                                                                                                                                                                                                                                                                                                                                                                                                                                                                                                                                                                                                                                                                                                                                                                                                                                                                                                                                                                                                                                                                                                                                                                                                                                                                                                                                                                                                                                                                                                                                                                                                                                                                                                                                                                                                                                                                                      |                |  |

| ackaging  | Packaging Size |  |
|-----------|----------------|--|
| Shingled  | 170x200 mm     |  |
| eight     |                |  |
| 100-150 g |                |  |

| Packaging | Packaging Size | FARMER. |
|-----------|----------------|---------|
| Shingled  | 260x200 mm     |         |
| Weight    |                |         |
| 100-260 g |                |         |

| Different Types o          | f Cooked Meat               |  |
|----------------------------|-----------------------------|--|
| Packaging<br>Shingled      | Packaging Size<br>95x200 mm |  |
| <b>Weight</b><br>125-150 g | Dimensions Diameter 50-70   |  |

| Different Types of    | f Cooked Meat              |
|-----------------------|----------------------------|
| Packaging<br>Shingled | Packaging Size 117x245 mm  |
| Weight<br>80-500 g    | Dimensions Diameter 90-100 |

| Different Types of Cooked Meat |                |  |
|--------------------------------|----------------|--|
| Packaging                      | Packaging Size |  |
| Stack Pack                     | 169x200 mm     |  |
| Weight                         | Dimensions     |  |
| 100-500 g                      | Diameter 135   |  |